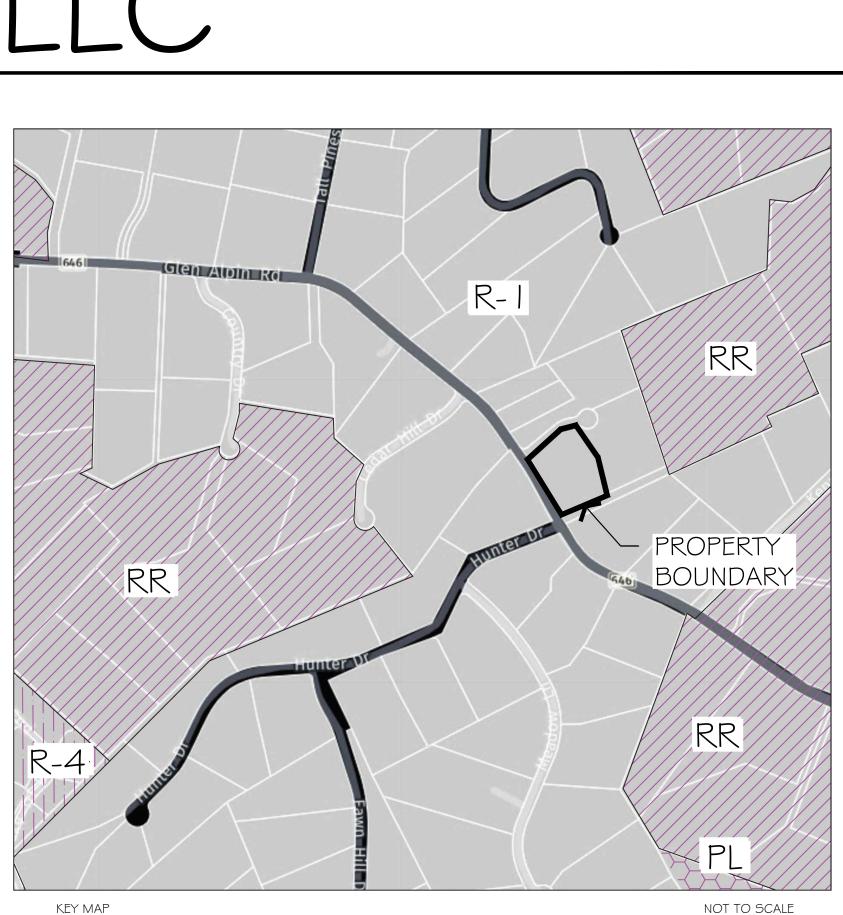

# 88 Glen Alpin Road, LLC

HARDING TOWNSHIP, NJ MORRIS COUNTY BLOCK 26 - LOT 11 Zone: R-I

KEY MAP [SOURCE: Nearmap 9/14/23] R-1 - RESIDENCE R-4 - RESIDENCE RR - RURAL RESIDENTIAL PL - PUBLIC LAND

11. Site protection: Protect lawns, meadows, buildings and existing trees \$ shrubs from construction damage. Do not park equipment or stockpile materials on lawn, meadow or within the root zone/dripline of trees areas. Tree protection fencing shall be provided around all existing trees to be save that are within the work zone. Contractor is responsible for the repair of any damage outside of work area.