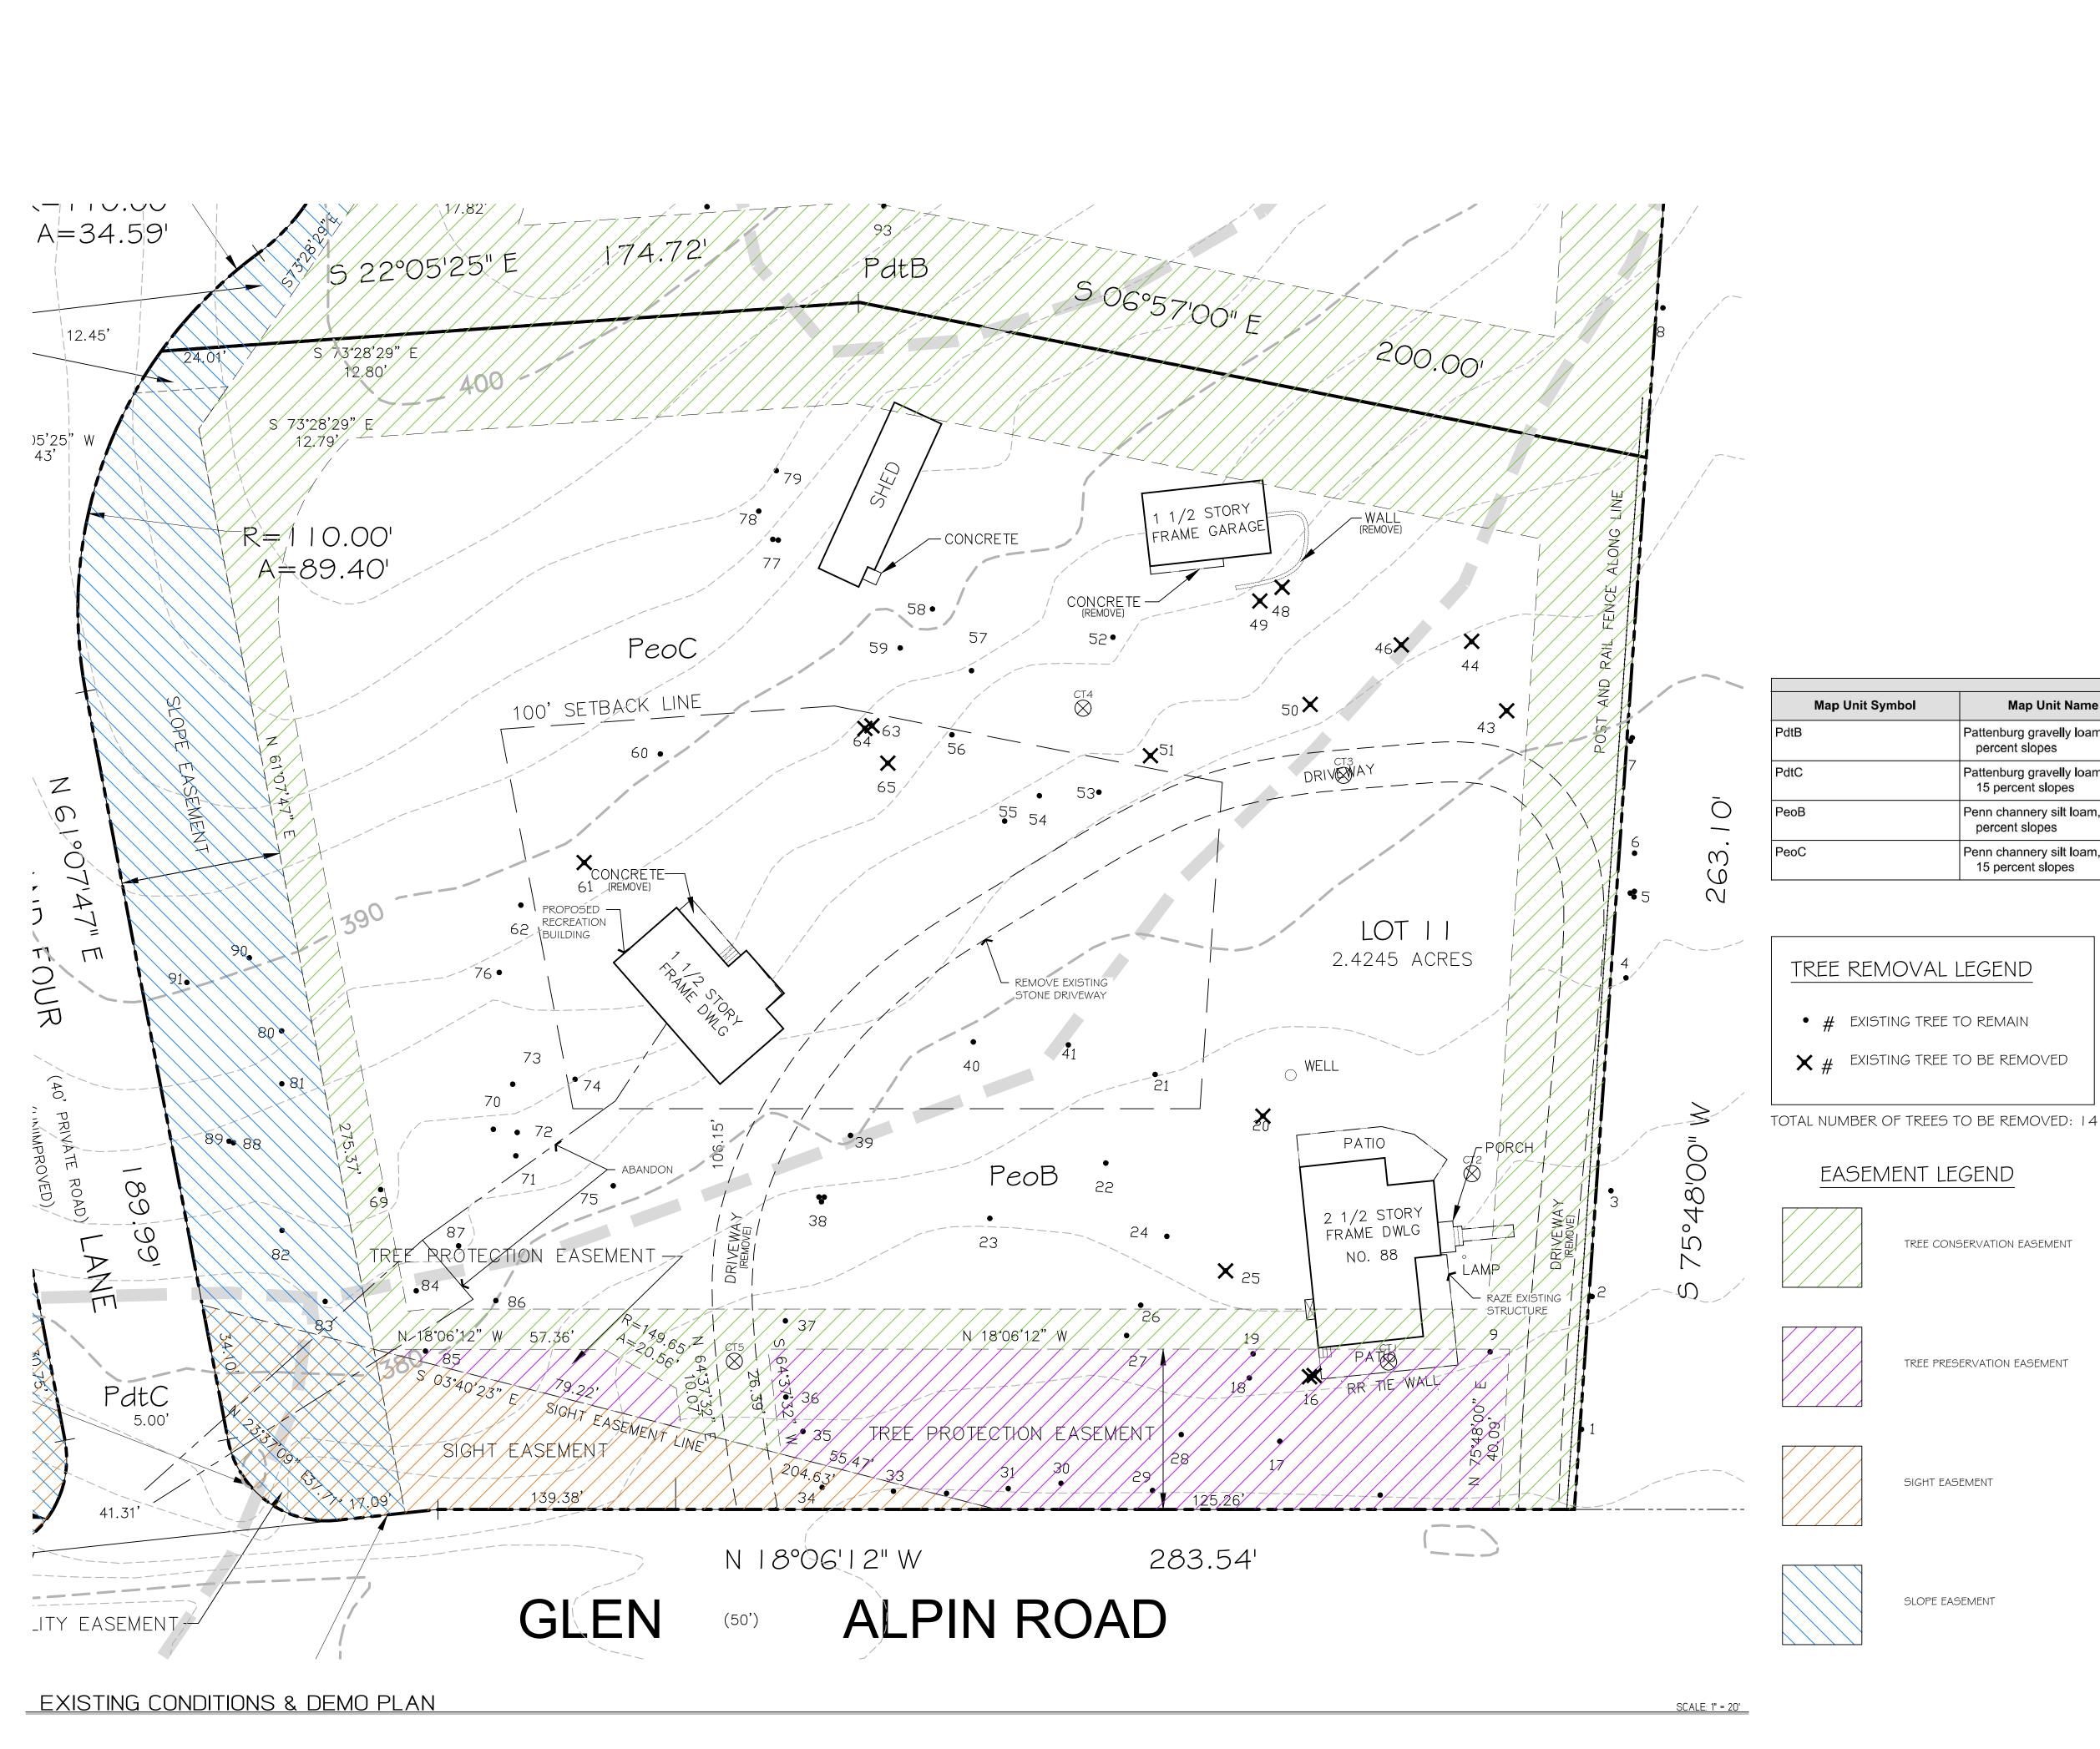

| SHEET INDEX                     |        |
|---------------------------------|--------|
| COVER SHEET                     | L-00 I |
| EXISTING CONDITIONS & DEMO PLAN | L-100  |
| GRADING PLAN                    | L-101  |
| PLANTING PLAN                   | L-102  |
| CONSTRUCTION DETAILS            | L-500  |
| SESC DETAILS                    | L-501  |
| SESC NOTES                      | L-502  |

Map Unit Name

Pattenburg gravelly loam, 3 to 8 percent slopes

Pattenburg gravelly loam, 8 to 15 percent slopes

Penn channery silt loam, 3 to 8

Penn channery silt loam, 8 to

percent slopes

15 percent slopes

SIGHT EASEMENT